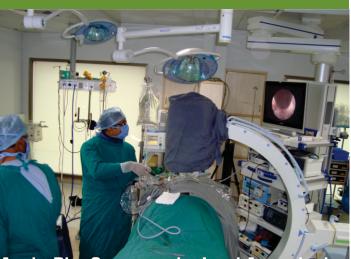

#### INTRA OPERATIVE NERVE MONITORING SYSTEM

IOM System

A live monitoring System which protects Spinal Cord during surgery.

A Revolution in Spinal Surgery