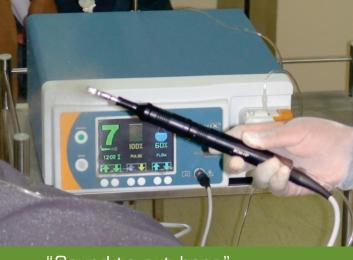

## ULTRASONIC BONE SCALPEL

## "Sound to cut bone"

A Novel Concept.

We use ultrasound technique based Bone Scalpel to cut bone to protect spinal cord and nerves from surgery related injury.