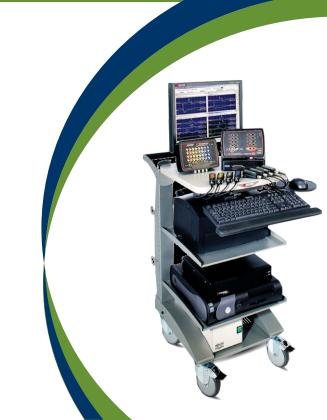

#### INTRA OPERATIVE NERVE MONITORING SYSTEM

IOM System

A live monitoring System which protects Spinal Cord during surgery.

A Revolution in Spinal Surgery